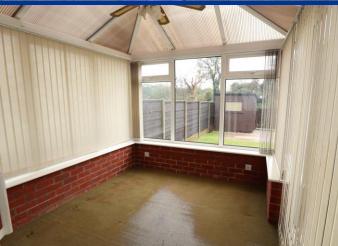

Dining Room Area  $11'4'' \times 10'4'' (3.45m \times 3.15m)$ Radiator. Serving hatch to kitchen. Double glazed sliding patio doors to conservatory.

**Conservatory** 9' 0" x 7' 8" (2.74m x 2.33m) Double glazed windows and door.