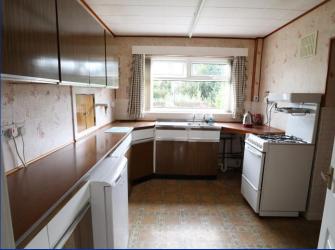

**Kitchen** 10' 10" x 8' 8" (3.3m x 2.63m) Fitted kitchen units to base and eye level. Gas cooker point. Stainless steel sink unit and drainer. Tiled splash backs. Radiator. Double glazed window.

**Utility Room** 9' 9" x 8' 1" (2.98m x 2.46m) Double glazed window to rear. Stainless steel sink unit and drainer. Plumbing for washing machine. Space for dryer. Fitted units to base and eye level.