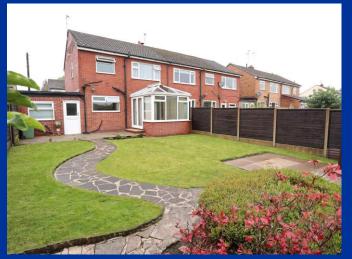

#### Outside

To the rear there is a lawned garden, patio areas and a garden pathway. There are well-stocked bedding area, fencing and a garden shed. To the front is a tarmacadam driveway, which is part fenced and leads to the garage.