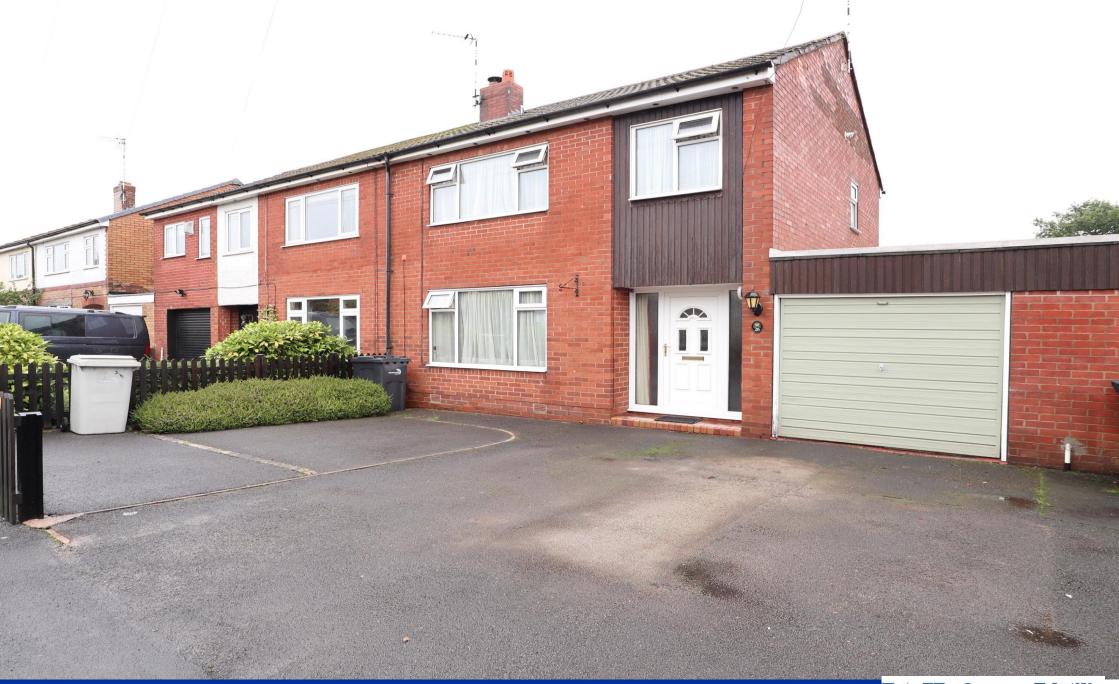

Sherwood Road, Macclesfield, SK11 7RR. £240,000

# 26 Sherwood Road, Macclesfield

A spacious three bedroom semi detached home, which in addition to the typical features found in such a property, also has the benefit of a conservatory extension, a utility room and a good sized attached garage. To the rear of the house is a very pleasant garden and just over the rail line there are pleasant views onto open fields. The accommodation, which has gas central heating and double glazing, briefly comprises; entrance hall, large 22ft living room/dining room, conservatory, kitchen, utility room, 14ft garage, landing two double bedroom, a single bedroom and a family bathroom. Outside, to the rear is a good sized lawned garden with patio and a storage shed. The garden is not overlooked from the rear. To the front is a good width tarmacadam driveway with fencing. This property is available to purchase with no onward chain. Viewing highly recommended.

#### Outside

To the rear there is a lawned garden, patio areas and a garden pathway. There are well-stocked bedding area, fencing and a garden shed. To the front is a tarmacadam driveway, which is part fenced and leads to the garage.