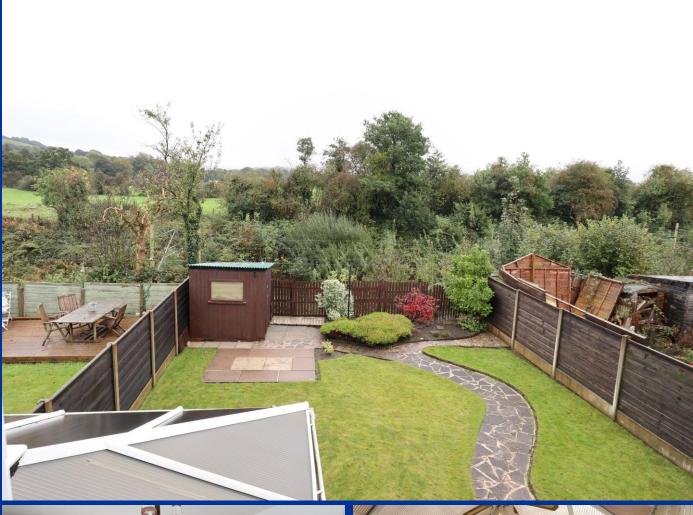

# 26 Sherwood Road, Macclesfield

A spacious three bedroom semi detached home, which in addition to the typical features found in such a property, also has the benefit of a conservatory extension, a utility room and a good sized attached garage. To the rear of the house is a very pleasant garden and just over the rail line there are pleasant views onto open fields. The accommodation, which has gas central heating and double glazing, briefly comprises; entrance hall, large 22ft living room/dining room, conservatory, kitchen, utility room, 14ft garage, landing two double bedroom, a single bedroom and a family bathroom. Outside, to the rear is a good sized lawned garden with patio and a storage shed. The garden is not overlooked from the rear. To the front is a good width tarmacadam driveway with fencing. This property is available to purchase with no onward chain. Viewing highly recommended.

#### Outside

To the rear there is a lawned garden, patio areas and a garden pathway. There are well-stocked bedding area, fencing and a garden shed. To the front is a tarmacadam driveway, which is part fenced and leads to the garage.