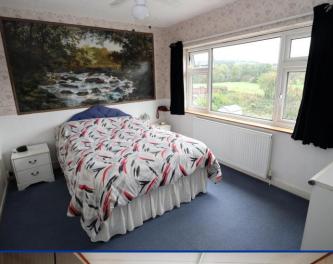

### Landing

Radiator. Built-in cupboard housing Valliant gas combination central heating boiler. Loft hatch with pull down ladder, light and boarding.

**Bedroom One** 12' 0" x 10' 9" (3.66m x 3.27m) Double glazed window to front, Radiator. Built-in wardrobe/storage cupboard.

**Bedroom Two** 12' 1" x 9' 7" (3.68m x 2.91m)

Double glazed window to rear with aspect over to open land.

Built-in wardrobe. Radiator.

**Bedroom Three** 7' 3" x 7' 1" (2.21m x 2.17m) Double glazed window to front. Radiator.