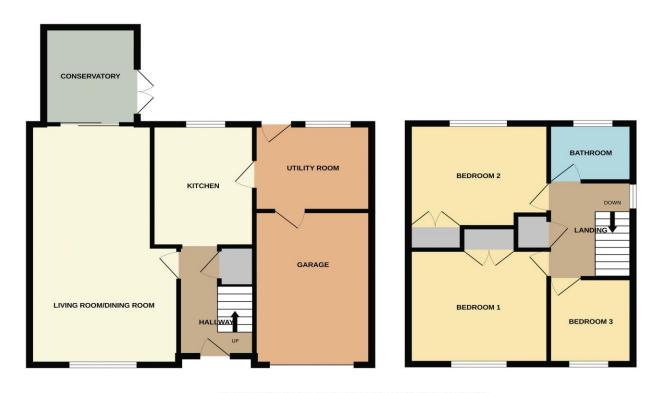

# 26 Sherwood Road, Macclesfield

A spacious three bedroom semi detached home, which in addition to the typical features found in such a property, also has the benefit of a conservatory extension, a utility room and a good sized attached garage. To the rear of the house is a very pleasant garden and just over the rail line there are pleasant views onto open fields. The accommodation, which has gas central heating and double glazing, briefly comprises; entrance hall, large 22ft living room/dining room, conservatory, kitchen, utility room, 14ft garage, landing two double bedroom, a single bedroom and a family bathroom. Outside, to the rear is a good sized lawned garden with patio and a storage shed. The garden is not overlooked from the rear. To the front is a good width tarmacadam driveway with fencing. This property is available to purchase with no onward chain. Viewing highly recommended.

#### **ACCOMMODATION**

#### **Entrance Hall**

Double glazed door and windows. Understairs storage cupboard. Radiator.

Living Room/Dining room 12' 7" x 11' 0" (3.83m x 3.36m) Living Room Area Double glazed window. Dimmer switches. Ceiling fan. Gas fire with wooden surround. T.V point. Radiator.

Dining Room Area  $11'4'' \times 10'4'' (3.45m \times 3.15m)$ Radiator. Serving hatch to kitchen. Double glazed sliding patio doors to conservatory.

**Conservatory** 9' 0" x 7' 8" (2.74m x 2.33m) Double glazed windows and door.

**Kitchen** 10' 10" x 8' 8" (3.3m x 2.63m) Fitted kitchen units to base and eye level. Gas cooker point. Stainless steel sink unit and drainer. Tiled splash backs. Radiator. Double glazed window.

**Utility Room** 9' 9" x 8' 1" (2.98m x 2.46m) Double glazed window to rear. Stainless steel sink unit and drainer. Plumbing for washing machine. Space for dryer. Fitted units to base and eye level.

**Garage** 14' 4" x 9' 11" (4.36m x 3.02m) Up and over door. Light and power points. Shelving. Water tap.

### Landing

Radiator. Built-in cupboard housing Valliant gas combination central heating boiler. Loft hatch with pull down ladder, light and boarding.

**Bedroom One** 12' 0" x 10' 9" (3.66m x 3.27m) Double glazed window to front, Radiator. Built-in wardrobe/storage cupboard.

**Bedroom Two** 12' 1" x 9' 7" (3.68m x 2.91m)

Double glazed window to rear with aspect over to open land.

Built-in wardrobe. Radiator.

**Bedroom Three** 7' 3" x 7' 1" (2.21m x 2.17m) Double glazed window to front. Radiator.

**Bathroom** 7' 1" x 5' 5" (2.15m x 1.64m)

Coloured suite comprising; panel bath with electric shower over, pedestal wash basin. w.c. Tiled walls. Radiator. Double glazed window to rear. Ladder radiator.

Note: Council Tax Band: C

**EPC Rating: D** 

Tenure: Waiting for confirmation

GROUND FLOOR 1ST FLOOR

Whilst every attempt has been made to ensure the accuracy of the floorplan contained here, measurements of doors, windows, rooms and any other items are approximate and no responsibility is taken for any error, omission or mis-statement. This plan is for illustrative purposes only and should be used as such by any prospective purchaser. This services, systems and appliances shown have not been tested and no guarantee as to their operability or efficiency can be given.