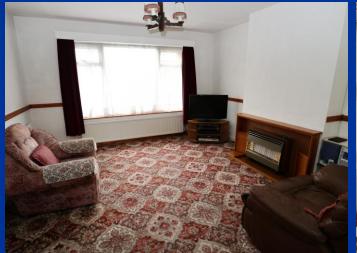

#### **Entrance Hall**

Double glazed door and windows. Understairs storage cupboard. Radiator.

Living Room/Dining room 12' 7" x 11' 0" (3.83m x 3.36m) Living Room Area Double glazed window. Dimmer switches. Ceiling fan. Gas fire with wooden surround. T.V point. Radiator.

Dining Room Area  $11'4'' \times 10'4'' (3.45m \times 3.15m)$ Radiator. Serving hatch to kitchen. Double glazed sliding patio doors to conservatory.

**Conservatory** 9' 0" x 7' 8" (2.74m x 2.33m) Double glazed windows and door.